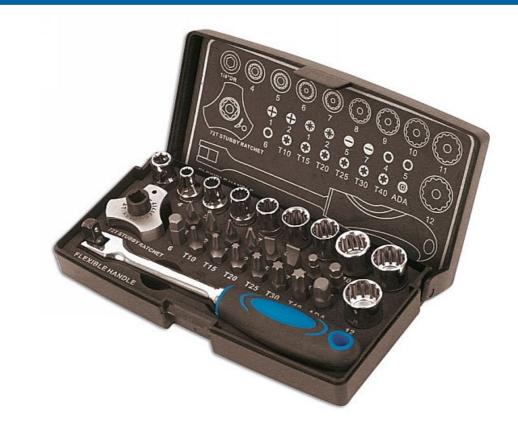

## Alldrive Socket & Bit Set 1/4"D 28pc

A miniature set of Alldrive profile sockets, from M4 - M12 and a selection of impact bits and accessories.

## **Additional Information**

- Alldrive socket sizes: 4, 5, 6, 7, 8, 9, 10, 11, 12mm.
- 9 sockets for 31 applications. Alldrive sockets fit a range of profiles including: metric, AF, spline, star, Whitworth & BA.
- 15 x bits: Phillips: Ph1, Ph2; PzDrive Pz1, Pz2; Flat: 5, 7; Hex: 4, 5, 6mm; Star\*: T10, T15, T20, T25, T30, T40.
- 1/4"D accessories: Unique magnetic 72 teeth finger ratchet with separate socket adaptor, socket driver, bit holder.
- · Sockets manufactured from polished chrome vanadium, bits from S2 impact grade steel.